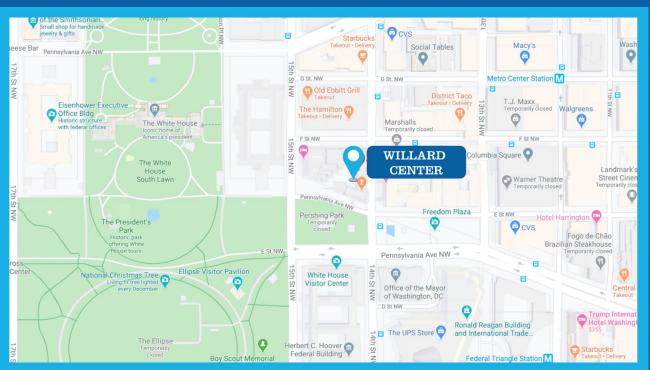

#### Located in the historic Willard InterContinental Hotel

- One block from the White House, Ronald Reagan Building, and International Trade Center
- One block from Metro Center (the Red, Blue, Orange, and Silver metro lines)
- 10 minutes (or less) from Union Station, the U.S. Capitol, the Supreme Court, and each House and Senate office building
- 10 minutes from Ronald Reagan Washington National Airport and the Amazon HQ2 facility in Arlington, VA
- Within 5 miles of all 15 Federal Executive Agencies