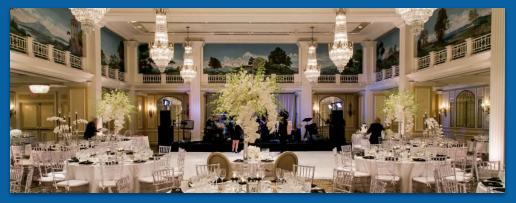

#### Willard Hotel Event Space

- The Willard InterContinental maintains 22,000 square feet of event space. Known for its contemporary luxury, historic charm, sophisticated style, and first-class service, The Willard InterContinental is one of Washington's most eminent venues.
- From exquisite ballrooms to elegant and intimate spaces overlooking Pennsylvania Avenue, the Willard InterContinental's 19 distinctive spaces provides a distinguished setting for both corporate and social events.