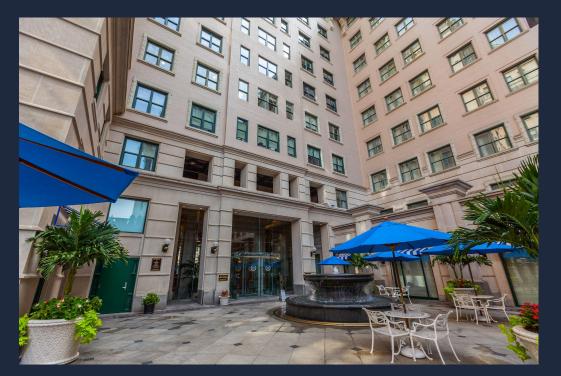

### **Courtyard Usage**

The **Willard Courtyard** can be easily wired for broadcast and is available for recording live or taped content.

Perfect for man-on-the-street interviews with tourists and locals alike, and outdoor panels.

With 7,253 square feet of footage, the Willard courtyard is the perfect place to hold your event.